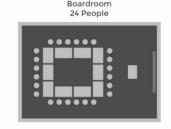

## The Banyan Tree Conference Room

Situated next to the beautiful rose and lemon tree gardens the Banyan Tree conference room can seat up to 24 delegates in different seating plans.