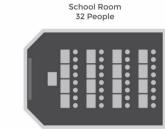

## The Pepper Tree Conference Room

Overlooking the stunning views of the Magaliesberg mountains the Pepper Tree conference room can seat up to 32 delegates in different seating plans.