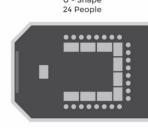

## The Banyan Tree Conference Room

Situated next to the beautiful rose and lemon tree gardens the Banyan Tree conference room can seat up to 24 delegates in different seating plans.