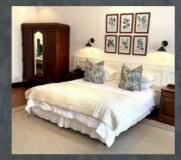

#### Accommodation

Each of the 18 bedrooms at Budmarsh are individually decorated, and designed for privacy and luxury.

Each room boasts beautiful antique furniture, a spacious bathtub, a shower, heated towel rails, a king-size bed fitted with a super-down duvet, Satellite television and charming fireplaces will keep you cosy in the cooler months.