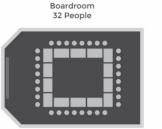

## The Pepper Tree Conference Room

Overlooking the stunning views of the Magaliesberg mountains the Pepper Tree conference room can seat up to 32 delegates in different seating plans.