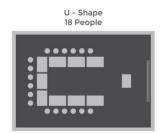

## The Pepper Tree Conference Room

Overlooking the stunning views of the Magaliesberg mountains the Pepper Tree conference room can seat up to 32 delegates in different seating plans.

## The Banyan Tree Conference Room

Situated next to the beautiful rose and lemon tree gardens the Banyan Tree conference room can seat up to 24 delegates in different seating plans.