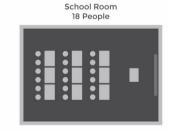

## The Pepper Tree Conference Room

Overlooking the stunning views of the Magaliesberg mountains the Pepper Tree conference room can seat up to 32 delegates in different seating plans.

## The Banyan Tree Conference Room

Situated next to the beautiful rose and lemon tree gardens the Banyan Tree conference room can seat up to 24 delegates in different seating plans.